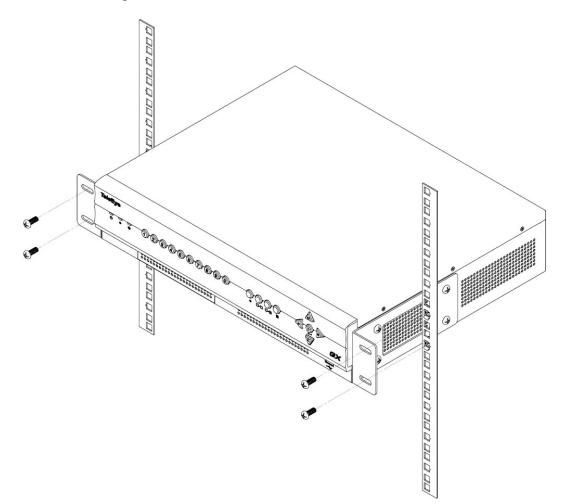

Step 2

Install 2 pcs M6 cage nuts on each arm of 19" server rack with 1U spacing separation. (1U = 1.75" = 44.45mm). As shown:

Step 3:

Install the step 1 finished product to 19" server rack by tightening 4 pcs M6 screws to M6 cage nut each. As shown: