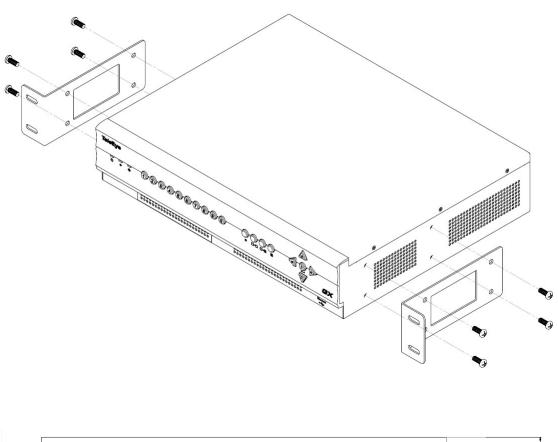

Step 1

Install mounting racks on each side of GX casing by tightening 4 pcs M6 screws. As shown:

Tips

The 4 standoffs at the bottom of GX casing can be removed by loosening screws in order to fit limited space 2U in 19" server rack.