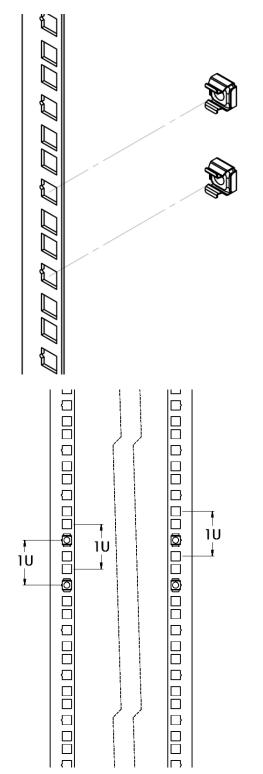

Step 2

Install 2 pcs M6 cage nuts on each arm of 19" server rack with 1U spacing separation. (1U = 1.75" = 44.45mm). As shown:

Step 3:

Install the step 1 finished product to 19" server rack by tightening 4 pcs M6 screws to M6 cage nut each. As shown: