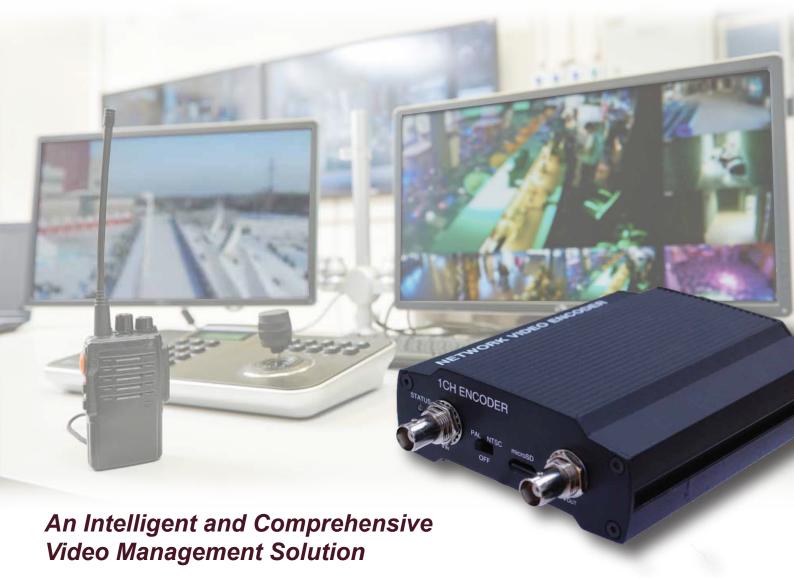

# **NVN 1100**

## **Intelligent Video Analytic Solution**

NVN 1100 is an intelligent video analytic system which enables you a higher level of security protection. Under this system, people, vehicles, objects as well as their associated behaviors can be automatically recognized for surveillance purposes. Users can also set up conditions and define rules for the system to analyze the videos based on your instructions. Once the unusual or suspicious behaviors are detected, alert messages will then be sent to the users at once through the emails or apps, so that they can take immediate action to avoid or minimize the losses brought by the unexpected events. As a result, not only can they achieve a higher level of security, they can also save the manpower cost for supervision.

### Simple and Compatible Configuration

NVN 1100 is simple and convenient to set up. Incorporating the technologies of analytic video output and network video encoder, it is compatible to both IP and Analog Systems. After rules are defined for the system through the management software tool, users only need to connect NVN1100 with TeleEye RX/ JN/ GX/ GN series DVR and AF/ MP4/ MQ22 series cameras, and it will do the video analysis intelligently. It is definitely your best helper in security and corporate management!