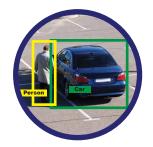

## Objects Identification

NVN 1100 can distinguish the categories of the objects, for example, people, cars, animals, objects etc. They can still be recognized even they are partially obstructed from view. Apart from the object categories, their associated behaviors can be intelligently recognized as well.

## Path Tracing

NVN 1100 can trace the walking path of people as well as the driving path of vehicles. The management team can evaluate the behaviors of the people or vehicles based on their point-to-point movements. This also provides important clues for the investigation team when accidents happen.