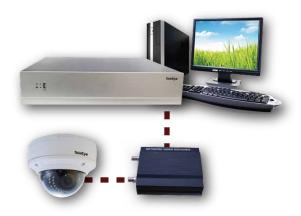

### Simple and Compatible Configuration

NVN 1100 is simple and convenient to set up. Incorporating the technologies of analytic video output and network video encoder, it is compatible to both IP and Analog Systems. After rules are defined for the system through the management software tool, users only need to connect NVN1100 with TeleEye RX/ JN/ GX/ GN series DVR and AF/ MP4/ MQ22 series cameras, and it will do the video analysis intelligently. It is definitely your best helper in security and corporate management!